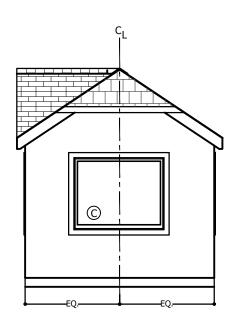

| MATERIAL SCHEDULE |                                |  |  |  |
|-------------------|--------------------------------|--|--|--|
| Α                 | 3/0 x 4/0 Window               |  |  |  |
| В                 | 2/0 x 3/0 Window               |  |  |  |
| С                 | 5/0 x 4/0 Window               |  |  |  |
| D                 | Fixed Glass Window             |  |  |  |
| Е                 | 3/0 LH; In Swing Door          |  |  |  |
| F                 | Sliding Barn Door              |  |  |  |
| G                 | Open Closet                    |  |  |  |
| 1                 | 24" 3-Drawer Base Cab.         |  |  |  |
| 2                 | 30" Sink Base Cab.             |  |  |  |
| 3                 | 30" 1-Drawer Base Cab.         |  |  |  |
| 4                 | Space for a 10.1 cu.ft. Fridge |  |  |  |
| 5                 | W/D Hook-up                    |  |  |  |
| 6                 | 36" Fiberglass Shower          |  |  |  |
| <b>†</b>          | Trailer Tongue                 |  |  |  |