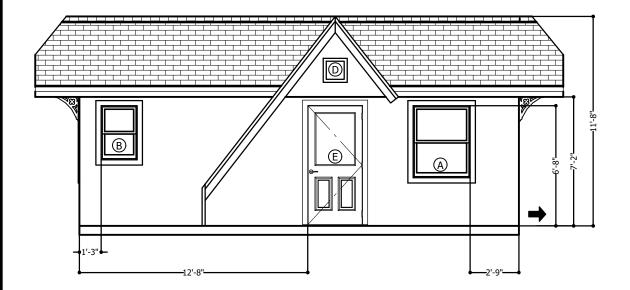

| MATERIAL SCHEDULE |                                |  |  |  |
|-------------------|--------------------------------|--|--|--|
| Α                 | 3/0 x 4/0 Window               |  |  |  |
| В                 | 2/0 x 3/0 Window               |  |  |  |
| С                 | 5/0 x 4/0 Window               |  |  |  |
| D                 | Fixed Glass Window             |  |  |  |
| Е                 | 3/0 LH; In Swing Door          |  |  |  |
| F                 | Sliding Barn Door              |  |  |  |
| G                 | Open Closet                    |  |  |  |
| 1                 | 24" 3-Drawer Base Cab.         |  |  |  |
| 2                 | 30" Sink Base Cab.             |  |  |  |
| 3                 | 30" 1-Drawer Base Cab.         |  |  |  |
| 4                 | Space for a 10.1 cu.ft. Fridge |  |  |  |
| 5                 | W/D Hook-up                    |  |  |  |
| 6                 | 36" Fiberglass Shower          |  |  |  |
| <b>†</b>          | Trailer Tongue                 |  |  |  |