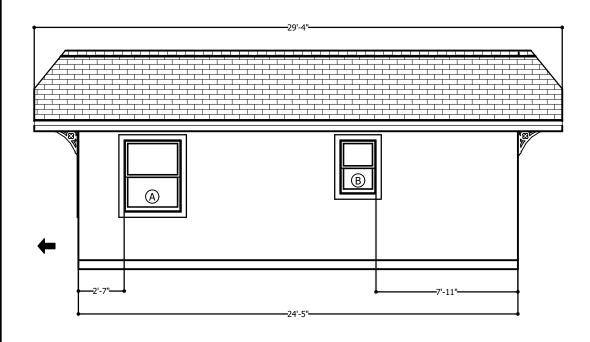

| MATERIAL SCHEDULE |                                |  |  |  |
|-------------------|--------------------------------|--|--|--|
| Α                 | 3/0 x 4/0 Window               |  |  |  |
| В                 | 2/0 x 3/0 Window               |  |  |  |
| С                 | 5/0 x 4/0 Window               |  |  |  |
| D                 | Fixed Glass Window             |  |  |  |
| Е                 | 3/0 LH; In Swing Door          |  |  |  |
| F                 | Sliding Barn Door              |  |  |  |
| G                 | Open Closet                    |  |  |  |
| 1                 | 24" 3-Drawer Base Cab.         |  |  |  |
| 2                 | 30" Sink Base Cab.             |  |  |  |
| 3                 | 30" 1-Drawer Base Cab.         |  |  |  |
| 4                 | Space for a 10.1 cu.ft. Fridge |  |  |  |
| 5                 | W/D Hook-up                    |  |  |  |
| 6                 | 36" Fiberglass Shower          |  |  |  |
| <b>†</b>          | Trailer Tongue                 |  |  |  |