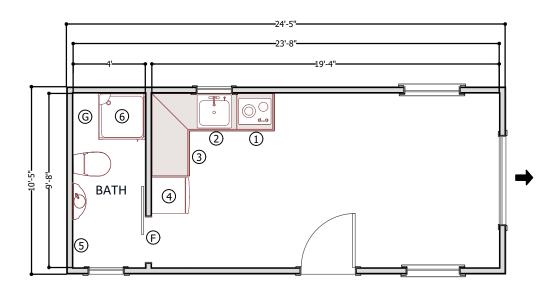

| MATERIAL SCHEDULE |                                |  |  |  |
|-------------------|--------------------------------|--|--|--|
| Α                 | 3/0 x 4/0 Window               |  |  |  |
| В                 | 2/0 x 3/0 Window               |  |  |  |
| С                 | 5/0 x 4/0 Window               |  |  |  |
| D                 | Fixed Glass Window             |  |  |  |
| Е                 | 3/0 LH; In Swing Door          |  |  |  |
| F                 | Sliding Barn Door              |  |  |  |
| G                 | Open Closet                    |  |  |  |
| 1                 | 24" 3-Drawer Base Cab.         |  |  |  |
| 2                 | 30" Sink Base Cab.             |  |  |  |
| 3                 | 30" 1-Drawer Base Cab.         |  |  |  |
| 4                 | Space for a 10.1 cu.ft. Fridge |  |  |  |
| 5                 | W/D Hook-up                    |  |  |  |
| 6                 | 36" Fiberglass Shower          |  |  |  |
| <b>†</b>          | Trailer Tongue                 |  |  |  |