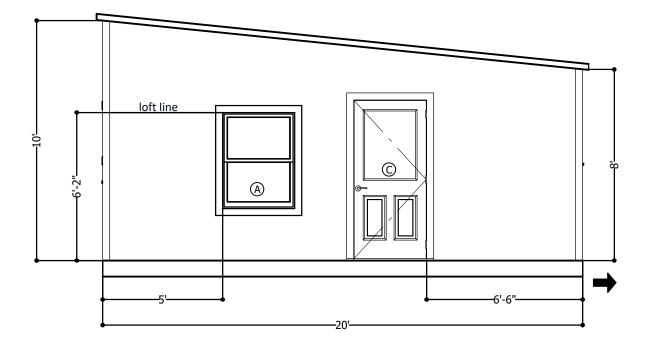

Placement of Window A above is NOT shown in actual placement. It will be located approx 18" from end of Incred-I-Box

|   | MATERIAL SCHEDULE                              |
|---|------------------------------------------------|
| А | 3/0 x 4/0 Window                               |
| В | 2/0 x 3/0 Window                               |
| С | 36" RH; <sup>1</sup> / <sub>2</sub> Glass Door |
| 1 | 30" Sink Base Cab.                             |
| 2 | 24" 3-Drawer Base Cab.                         |
| 3 | 24" 1-Drawer Base Cab.                         |
| 4 | Flip-up Countertop                             |
| 5 | 36" Fiberglass Shower                          |
| 6 | W/D Hookup                                     |
| + | Trailer Tongue                                 |