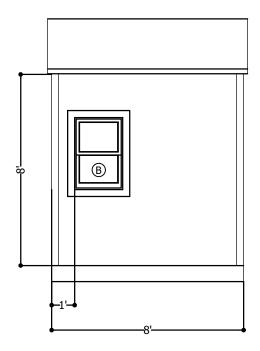

Placement of Window A above is NOT shown in actual placement. It will be located approx 18" from end of Incred-I-Box

|   | MATERIAL SCHEDULE                              |
|---|------------------------------------------------|
| А | 3/0 x 4/0 Window                               |
| В | 2/0 x 3/0 Window                               |
| С | 36" RH; <sup>1</sup> / <sub>2</sub> Glass Door |
| 1 | 30" Sink Base Cab.                             |
| 2 | 24" 3-Drawer Base Cab.                         |
| 3 | 24" 1-Drawer Base Cab.                         |
| 4 | Flip-up Countertop                             |
| 5 | 36" Fiberglass Shower                          |
| 6 | W/D Hookup                                     |
| + | Trailer Tongue                                 |