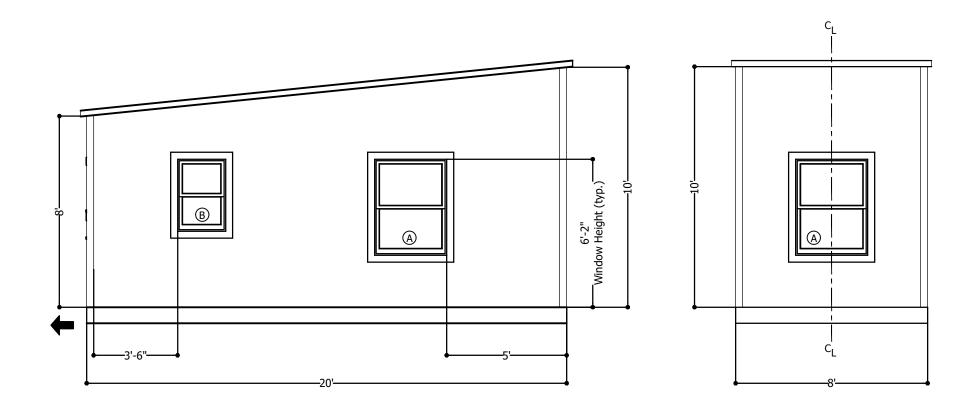

Placement of Window A above is NOT shown in actual placement. It will be located approx 18" from end of Incred-I-Box

|   | MATERIAL SCHEDULE                              |
|---|------------------------------------------------|
| А | 3/0 x 4/0 Window                               |
| В | 2/0 x 3/0 Window                               |
| С | 36" RH; <sup>1</sup> / <sub>2</sub> Glass Door |
| 1 | 30" Sink Base Cab.                             |
| 2 | 24" 3-Drawer Base Cab.                         |
| 3 | 24" 1-Drawer Base Cab.                         |
| 4 | Flip-up Countertop                             |
| 5 | 36" Fiberglass Shower                          |
| 6 | W/D Hookup                                     |
| + | Trailer Tongue                                 |