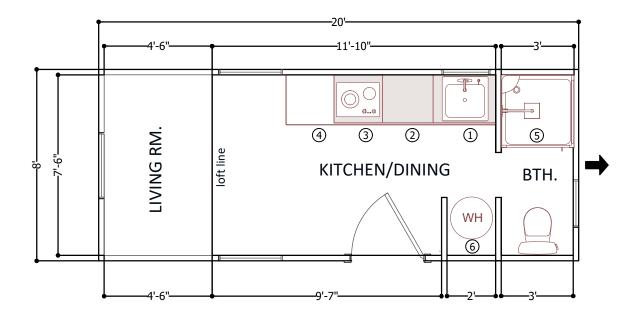

Placement of Window A above is NOT shown in actual placement. It will be located approx 18" from end of Incred-I-Box

|   | MATERIAL SCHEDULE                              |
|---|------------------------------------------------|
| А | 3/0 x 4/0 Window                               |
| В | 2/0 x 3/0 Window                               |
| С | 36" RH; <sup>1</sup> / <sub>2</sub> Glass Door |
| 1 | 30" Sink Base Cab.                             |
| 2 | 24" 3-Drawer Base Cab.                         |
| 3 | 24" 1-Drawer Base Cab.                         |
| 4 | Flip-up Countertop                             |
| 5 | 36" Fiberglass Shower                          |
| 6 | W/D Hookup                                     |
| + | Trailer Tongue                                 |